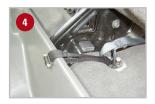

## **Installation Instructions:**

- Flip up the bottoms of the back seats.
- 2 Thread nylon straps through the seat belt loops under the back seats, by sliding straps through the backside of seat belt loops, so the buckles end up on top.
- 3 Place the DU-HA under the back seats with the high side forward.
- Thread nylon straps through the slots in the back of the DU-HA.
- 5 Loop each strap together by threading up through the bottom of the back slot of the buckle and down through the front slot of the buckle. Tighten as pictured. The nylon straps help secure the DU-HA in the truck.
- Install the dividers in the DU-HA by sliding them into the channel slots in the DU-HA. Install the foam organizer/gun racks with the plastic stiffeners by sliding them into the pre-cut slots in the dividers (as pictured below).

Ribs on buckle should face up. Thread strap through buckle as shown.

This is how the DU-HA should look installed under the back seat.