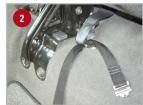

## **Installation Instructions:**

- Flip up the bottoms of the back seats.
- 2 Thread nylon straps through the seat belt loops under the back seats, by sliding straps through the backside of seat belt loops, so the buckles end up on top.
- 3 Place the DU-HA under the back seats with the high side forward.
- Thread nylon straps through the slots in the back of the DU-HA.
- 5 Loop each strap together by threading up through the bottom of the back slot of the buckle and down through the front slot of the buckle. Tighten as pictured. The nylon straps help secure the DU-HA in the truck.
- Install the dividers in the DU-HA by sliding them into the channel slots in the DU-HA. Install the foam organizer/gun racks with the plastic stiffeners by sliding them into the pre-cut slots in the dividers (as pictured below).

Ribs on buckle should face up. Thread strap through buckle as shown.

This is how the DU-HA should look installed under the back seat.