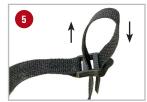

## **Installation Instructions:**

- Flip up the bottoms of the back seats.
- 2 Thread nylon straps through the seat belt loops under the back seats, by sliding straps through the backside of seat belt loops, so the buckles end up on top.
- 3 Place the DU-HA under the back seats with the high side forward.
- Thread nylon straps through the slots in the back of the DU-HA.
- 5 Loop each strap together by threading up through the bottom of the back slot of the buckle and down through the front slot of the buckle. Tighten as pictured. The nylon straps help secure the DU-HA in the truck.
- Install the dividers in the DU-HA by sliding them into the channel slots in the DU-HA. Install the foam organizer/gun racks with the plastic stiffeners by sliding them into the pre-cut slots in the dividers (as pictured below).

Ribs on buckle should face up. Thread strap through buckle as shown.

This is how the DU-HA should look installed under the back seat.