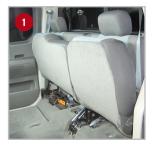

## **Installation Instructions:**

- Flip up the bottoms of the back seats.
- 2 Thread nylon straps through the seat belt loops under the back seats, by sliding straps through the backside of seat belt loops, so the buckles end up on top.
- 3 Place the DU-HA under the back seats with the high side forward.
- Thread nylon straps through the slots in the back of the DU-HA.
- 5 Loop each strap together by threading up through the bottom of the back slot of the buckle and down through the front slot of the buckle. Tighten as pictured. The nylon straps help secure the DU-HA in the truck.
- Install the dividers in the DU-HA by sliding them into the channel slots in the DU-HA. Install the foam organizer/gun racks with the plastic stiffeners by sliding them into the pre-cut slots in the dividers (as pictured below).

## **Safety Instructions:**

Warning: Seat must be down and latched at all times while vehicle is moving. Make sure DU-HA is secured according to the installation instructions.

Do not store explosives or hazardous materials in the DU-HA. Do not place loaded guns in the DU-HA.

Ribs on buckle should face up. Thread strap through buckle as shown.

This is how the DU-HA should look installed under the back seat.