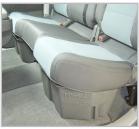

Ribs on buckle should face up. Thread strap through buckle as shown.

This is how the DU-HA should look installed under the back seat.