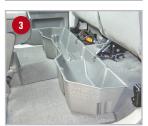

## **Installation Instructions:**

- Flip up the bottoms of the back seats.
- 2 Thread nylon straps through the seat belt loops under the back seats, by sliding straps through the backside of seat belt loops, so the buckles end up on top.
- 3 Place the DU-HA under the back seats with the high side forward.
- Thread nylon straps through the slots in the back of the DU-HA.
- 5 Loop each strap together by threading up through the bottom of the back slot of the buckle and down through the front slot of the buckle. Tighten as pictured. The nylon straps help secure the DU-HA in the truck.
- Install the dividers in the DU-HA by sliding them into the channel slots in the DU-HA. Install the foam organizer/gun racks with the plastic stiffeners by sliding them into the pre-cut slots in the dividers (as pictured below).

Ribs on buckle should face up. Thread strap through buckle as shown.

This is how the DU-HA should look installed under the back seat.